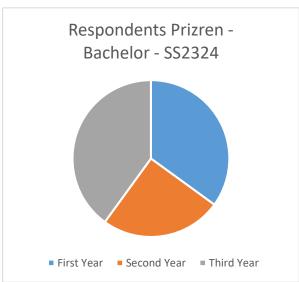

Figure 1 Percentage of responders based on year of studies for evaluations WS2324 and SS2324

For the student evaluation of Winter Semester 23/24, the highest number of students who participated in the survey are from the first year 58%, followed by the second year 34% and last by the third year by 8%. On the other side, for the Summer Semester 23/24 student evaluation, the highest number of students who participated in the survey are from the third year 40%, followed by the first year 35% and last by the second year by 25%.