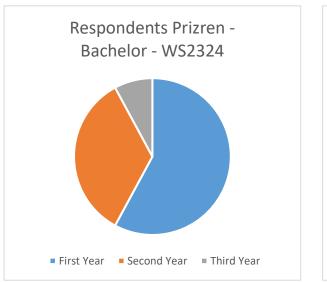

Figure 1 Percentage of responders based on year of studies for evaluations WS2324 and SS2324

For the student evaluation of Winter Semester 23/24, the highest number of students who participated in the survey are from the first year 58%, followed by the second year 34% and last by the third year by 8%. On the other side, for the Summer Semester 23/24 student evaluation, the highest number of students who participated in the survey are from the third year 40%, followed by the first year 35% and last by the second year by 25%.