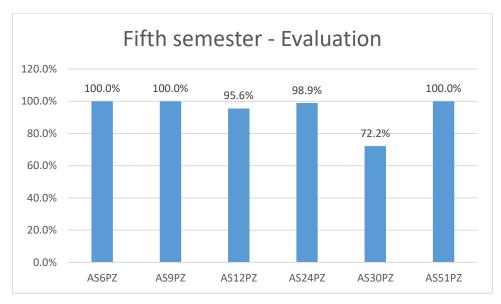

Figure 5 Fifth and sixth semester – Evaluation Results

In the fifth and sixth semester, the evaluation for each staff is presented in Figure 5. From this Figure, the staff with the highest and lowest evaluations can be spotted.

- For Winter Semester: the staff AS6PZ, AS9PZ and AS51PZ are equally evaluated the highest with 100% in relation to the satisfaction of the students for the academic staff, while the staff with the lowest evaluation is the academic staff AS30PZ with the evaluation 72.2%
- For Summer Semester: the staff AS45PZ is the highest evaluated with 99.6% in relation to the satisfaction of the students for the academic staff, while the staff with the lowest evaluation is the academic staff AS32PZ with the evaluation 88.3%

More detailed information regarding the student evaluation for the second year of studies, can be found on Table 1 at the end of this document.

The overall average student evaluation for the academic staff lecturing in Ferizaj Branch in the third year of studies (semester 5 and 6) is found to be 94%.