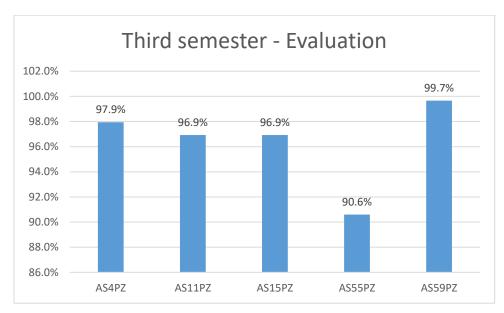

Figure 3 Second year (third and fourth semester) – Evaluation Results

In the third and fourth semester, the evaluation for each staff is presented in Figure 3. From this Figure, the staff with the highest and lowest evaluations can be spotted.

- For Winter Semester: the staff AS59PZ is the highest evaluated with 99.7% in relation to the satisfaction of the students for the academic staff, while the staff with the lowest evaluation is the academic staff AS55PZ with the evaluation 90.6%.
- For Summer Semester: the staff AS14PZ is the highest evaluated with 98% in relation to the satisfaction of the students for the academic staff, while the staff with the lowest evaluation is the academic staff AS1PZ with the evaluation 93.3%.

More detailed information regarding the student evaluation for the second year of studies, can be found on Table 1 at the end of this document.

The overall average student evaluation for the academic staff lecturing in Prizren Branch in the second year of studies (semester 3 and 4) is found to be 95.6%.