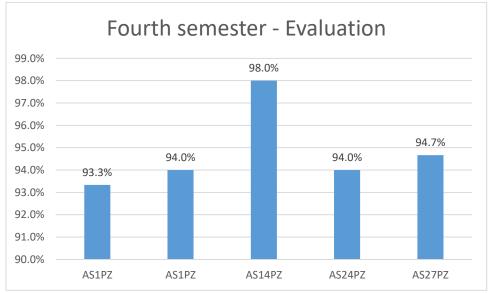

Figure 3 Second year (third and fourth semester) – Evaluation Results

In the third and fourth semester, the evaluation for each staff is presented in Figure 3. From this Figure, the staff with the highest and lowest evaluations can be spotted.

- For Winter Semester: the staff AS59PZ is the highest evaluated with 99.7% in relation to the satisfaction of the students for the academic staff, while the staff with the lowest evaluation is the academic staff AS55PZ with the evaluation 90.6%.
- For Summer Semester: the staff AS14PZ is the highest evaluated with 98% in relation to the satisfaction of the students for the academic staff, while the staff with the lowest evaluation is the academic staff AS1PZ with the evaluation 93.3%.

More detailed information regarding the student evaluation for the second year of studies, can be found on Table 1 at the end of this document.

The overall average student evaluation for the academic staff lecturing in Prizren Branch in the second year of studies (semester 3 and 4) is found to be 95.6%.