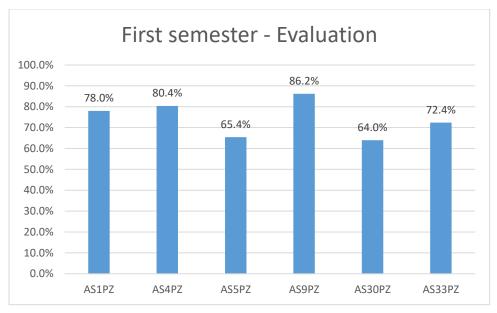

Figure 2 First year (first and second semester) – Evaluation Results

In the first and second semester, the evaluation for each staff is presented in Figure 2. From this Figure, the staff with the highest and lowest evaluations can be spotted.

- For Winter Semester: the staff AS9PZ is the highest evaluated with 86.2% in relation to the satisfaction of the students for the academic staff, while the staff with the lowest evaluation is the academic staff AS30PZ with the evaluation 64%.
- For Summer Semester: the staff AS7PZ is the highest evaluated with 98.6% in relation to the satisfaction of the students for the academic staff, while the staff with the lowest evaluation are the academic staff AS30PZ and AS43PZ who are equally evaluated with the evaluation 82.4%.

More detailed information regarding the student evaluation for the first year of studies, can be found on Table 1 at the end of this document.

The overall average student evaluation for the academic staff lecturing in Prizren Branch in the first year of studies (semester 1 and 2) is found to be 82.1%.