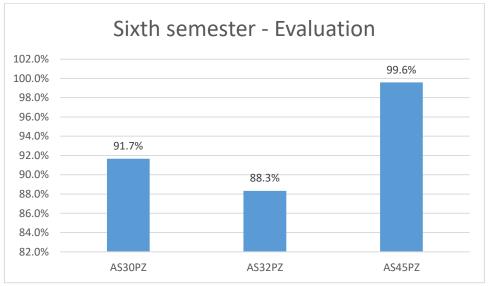

Figure 5 Fifth and sixth semester – Evaluation Results

In the fifth and sixth semester, the evaluation for each staff is presented in Figure 5. From this Figure, the staff with the highest and lowest evaluations can be spotted.

- For Winter Semester: the staff AS6PZ, AS9PZ and AS51PZ are equally evaluated the highest with 100% in relation to the satisfaction of the students for the academic staff, while the staff with the lowest evaluation is the academic staff AS30PZ with the evaluation 72.2%
- For Summer Semester: the staff AS45PZ is the highest evaluated with 99.6% in relation to the satisfaction of the students for the academic staff, while the staff with the lowest evaluation is the academic staff AS32PZ with the evaluation 88.3%

More detailed information regarding the student evaluation for the second year of studies, can be found on Table 1 at the end of this document.

The overall average student evaluation for the academic staff lecturing in Ferizaj Branch in the third year of studies (semester 5 and 6) is found to be 94%.