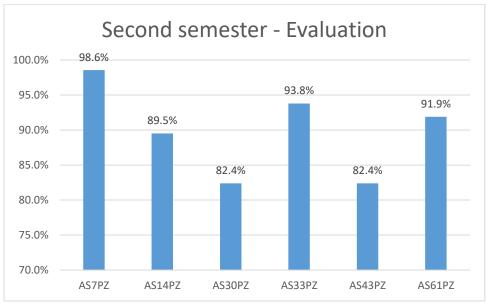

Figure 2 First year (first and second semester) – Evaluation Results

In the first and second semester, the evaluation for each staff is presented in Figure 2. From this Figure, the staff with the highest and lowest evaluations can be spotted.

- For Winter Semester: the staff AS9PZ is the highest evaluated with 86.2% in relation to the satisfaction of the students for the academic staff, while the staff with the lowest evaluation is the academic staff AS30PZ with the evaluation 64%.
- For Summer Semester: the staff AS7PZ is the highest evaluated with 98.6% in relation to the satisfaction of the students for the academic staff, while the staff with the lowest evaluation are the academic staff AS30PZ and AS43PZ who are equally evaluated with the evaluation 82.4%.

More detailed information regarding the student evaluation for the first year of studies, can be found on Table 1 at the end of this document.

The overall average student evaluation for the academic staff lecturing in Prizren Branch in the first year of studies (semester 1 and 2) is found to be 82.1%.